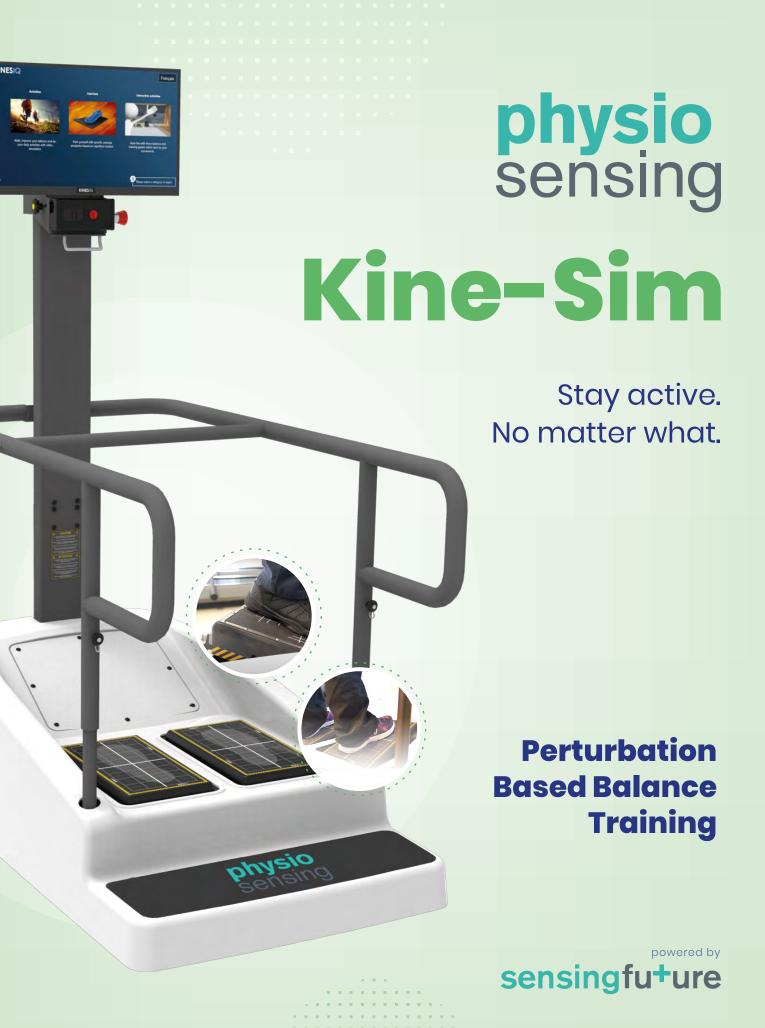

# IX DYNAMIC Kine-Sim

start a conversation with us

 whatsapp +351 965 146 382 e-mail info@sensingfuture.pt

**Composition:** 

An unique

integrated product

who is this solution for?

Senior living residences 

Rehabilitation Facilities

KINE-SIM is a balance and gait rehabilitation device composed of two-motorised force plates that move in sync with multimedia content, reproducing several real-life scenarios to exercise balance, gait, lower body orthopaedics, and cognitive tasks.