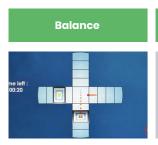

Rehabilitation Facilities

KINE-SIM is a balance and gait rehabilitation device composed of two-motorised force plates that move in sync with multimedia content, reproducing several real-life scenarios to exercise balance, gait, lower body orthopaedics, and cognitive tasks.

# Use it to train anticipatory and reactive responses

#### **TARGETS:**

- > Movement strategies during quiet stance:
  - Reactive movement strategies
  - Proactive movement strategies
- Biomechanical resources:
  - Range of motion
  - Sensory Organization and reweighting