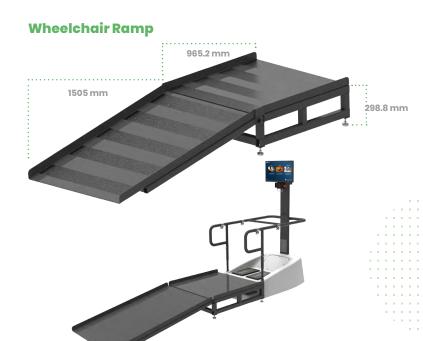

---------------|-----------------------------|
| Width        | 849 mm   32 1/5 in           | Max. pitch /max. speed pitch     | +/- 22°   120 deg. / sec.   |
| Height       | 1936 mm   76 1/4 in          | Max. roll / max. speed roll      | +/- 22°   120 deg. / sec.   |
| Weight       | 155 kg   324 lbs             | Max. heave<br>(elevation plates) | 101 mm   4 in               |
| Electricity  | 110V / 8A, 220V/ 6A, 50/60Hz | Max. speed heave                 | 101 mm / sec.   4 in / sec. |
| Connectivity | Wi-Fi  Bluetooth             | Shipping height (folded)         | 915mm   36 in               |

### **Accessories** (optional)



#### SAFETY HARNESS SIZES

|   | Height | Width   |
|---|--------|---------|
| S | 572 mm | 712 mm  |
| M | 610 mm | 837 mm  |
| L | 635 mm | 1067 mm |



### book now

# a demonstration



## sensingfu+ure

a greater step







info@sensingfuture.pt support@sensingfuture.pt



+351 239 404 234



whatsapp: +351 965 146 382













Instituto Pedro Nunes - Bloco E Rua Pedro Nunes 3030-199 Coimbra, Portugal