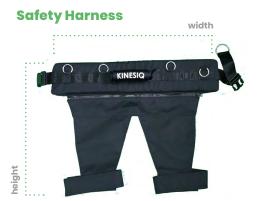

### **Accessories** (optional)

#### SAFETY HARNESS SIZES

|   | Height | Width   |
|---|--------|---------|
| S | 572 mm | 712 mm  |
| M | 610 mm | 837 mm  |
| L | 635 mm | 1067 mm |