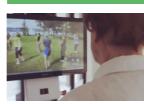

Rehabilitation Facilities

KINE-SIM is a balance and gait rehabilitation device composed of two-motorised force plates that move in sync with multimedia content, reproducing several real-life scenarios to exercise balance, gait, lower body orthopaedics, and cognitive tasks.

# Use it to train anticipatory and reactive responses