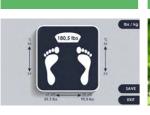

#### PRODUCT SPECIFICATIONS

| Lenght       | 1429 mm   56 1/4 in          | Max. User weight                 | 159 kg   350 lbs            |
|--------------|------------------------------|----------------------------------|-----------------------------|
| Width        | 849 mm   32 1/5 in           | Max. pitch /max. speed pitch     | +/- 22°   120 deg. / sec.   |
| Height       | 1936 mm   76 1/4 in          | Max. roll / max. speed roll      | +/- 22°   120 deg. / sec.   |
| Weight       | 155 kg   324 lbs             | Max. heave<br>(elevation plates) | 101 mm   4 in               |
| Electricity  | 110V / 8A, 220V/ 6A, 50/60Hz | Max. speed heave                 | 101 mm / sec.   4 in / sec. |
| Connectivity | Wi-Fi  Bluetooth             | Shipping height (folded)         | 915mm   36 in               |