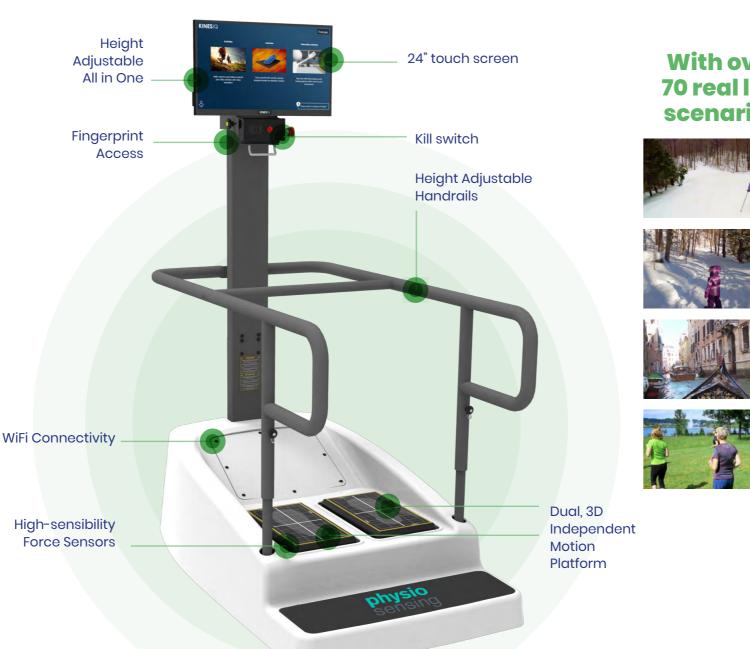

Rehabilitation Facilities

KINE-SIM is a balance and gait rehabilitation device composed of two-motorised force plates that move in sync with multimedia content, reproducing several real-life scenarios to exercise balance, gait, lower body orthopaedics, and cognitive tasks.

### With over 70 real life scenarios

#### PRODUCT SPECIFICATIONS

| Lenght       | 1429 mm   56 1/4 in          | Max. User weight                 | 159 kg   350 lbs            |
|--------------|------------------------------|----------------------------------|-----------------------------|
| Width        | 849 mm   32 1/5 in           | Max. pitch /max. speed pitch     | +/- 22°   120 deg. / sec.   |
| Height       | 1936 mm   76 1/4 in          | Max. roll / max. speed roll      | +/- 22°   120 deg. / sec.   |
| Weight       | 155 kg   324 lbs             | Max. heave<br>(elevation plates) | 101 mm   4 in               |
| Electricity  | 110V / 8A, 220V/ 6A, 50/60Hz | Max. speed heave                 | 101 mm / sec.   4 in / sec. |
| Connectivity | Wi-Fi  Bluetooth             | Shipping height (folded)         | 915mm   36 in               |